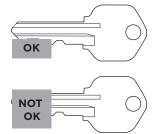

COVER THE TIP OF THE CUTS ON YOUR KEYS WITH A SMALL PIECE OF TAPE AS SHOWN. DO NOT COVER THE ENTIRE KEY END, JUST THE TIP OF THE CUTS.