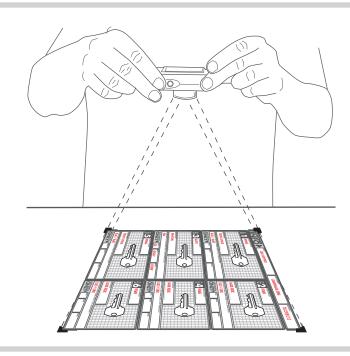

▲ ENSURE CORNERS OF FORM ARE FRAMED WITHIN VIEWFINDER OF YOUR CAMERA LENS ▲

## TAKE 2 PICTURES OF KEYS TOP & BOTTOM

- TURN OFF FLASH TO REDUCE SHADOWS
- HOLD CAMERA DIRECTLY ABOVE 12"-14" AWAY
- FOCUS CAMERA FOR CLEAR IMAGE
- TAKE PICTURE OF TOP FLIP ALL KEYS TAKE PICTURE OF BOTTOM

ENSURE CORNERS OF FORM ARE FRAMED WITHIN VIEWFINDER OF YOUR CAMERA LENS

3

UPLOAD BOTH IMAGES TO OUR KEY ID FORM SECURE UPLOAD DATABASE

https://mykeyport.com/upload-key-id-form

Name photos with your Order# followed by a dash and the number of the photo (e.g. 10523223-1.jpg, 10523223-2.jpg)