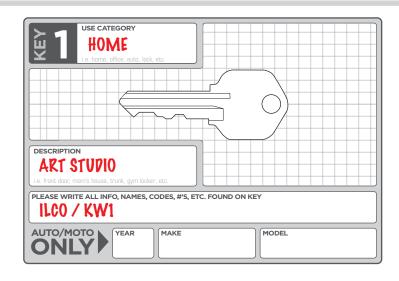

| <b>keuport</b> KEY PHOTO ID FORM                                                                                                                                                                     | ORDER#                                                                                                                                                                           | MYKEYPORT.COM         |
|------------------------------------------------------------------------------------------------------------------------------------------------------------------------------------------------------|----------------------------------------------------------------------------------------------------------------------------------------------------------------------------------|-----------------------|
| CUSTOMER NAME:                                                                                                                                                                                       |                                                                                                                                                                                  | TELEPHONE #:          |
| DESCRIPTION  i.e. front door, mom's house, trunk, gym locker, etc.  PLEASE WRITE ALL INFO, NAMES, CODES, #'S, ETC. FOUND ON KEY                                                                      | DESCRIPTION  i.e. front door, mom's house, trunk, gym locker, etc.  PLEASE WRITE ALL INFO, NAMES, CODES, #'S, ETC.                                                               |                       |
| AUTO/MOTO YEAR MAKE MODEL                                                                                                                                                                            | AUTO/MOTO VEAR MAKE                                                                                                                                                              | MODEL                 |
| USAGE CATEGORY  i.e. home, office, auto, lock, etc.  PLACE KEY HERE  DESCRIPTION  i.e. front door, mom's house, trunk, gym locker, etc.  PLEASE WRITE ALL INFO, NAMES, CODES, #'S, ETC. FOUND ON KEY | USAGE CATEGORY  i.e. home, office, auto, lock, etc.  PLACE-K  DESCRIPTION  i.e. front door, mom's house, trunk, gym locker, etc.  PLEASE WRITE ALL INFO, NAMES, CODES, #'S, ETC. | EY HERE  FOUND ON KEY |
| AUTO/MOTO YEAR MAKE MODEL                                                                                                                                                                            | AUTO/MOTO YEAR MAKE                                                                                                                                                              | MODEL                 |
| DESCRIPTION  Le. front door, mom's house, trunk, gym locker, etc.  PLEASE WRITE ALL INFO, NAMES, CODES, #'S, ETC. FOUND ON KEY  AUTO/MOTO YEAR MAKE MODEL                                            | DESCRIPTION  i.e. front door, mom's house, trunk, gym locker, etc.  PLEASE WRITE ALL INFO, NAMES, CODES, #'S, ETC.                                                               | FOUND ON KEY          |
| AUTO/MOTO YEAR MAKE MODEL                                                                                                                                                                            | AUTO/MOTO VEAR MAKE                                                                                                                                                              |                       |

## PLACE KEYS IN BOXES, FILL IN DESCRIPTIONS/USAGE INFO

- PLACE FORM ON FLAT SURFACE IN A WELL LIT AREA WITH PLENTY OF AMBIENT LIGHT. I.E. NEAR TO WINDOW
- FILL IN AS MUCH INFO ABOUT EACH KEY AS POSSIBLE TO HELP US IDENTIFY THEM
- PLEASE WRITE LEGIBLY
- FOR ADDED SECURITY